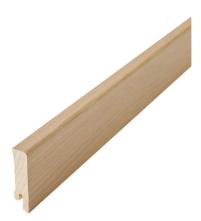

## Skirting **BOARD IVORY OAK**

This lacquered skirting board is crafted from finger-jointed spruce and Ivory oak veneer, featuring PEFC certification that ensures responsible forestry. The skirting board effectively conceals the gap between the floor and the wall, ensuring protection while maintaining a seamless appearance.