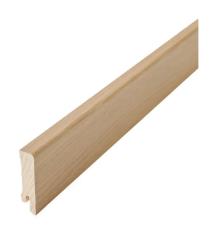

## **BOARD IVORY OAK**

Type of wood Oak

Staining Contrast Ivory

This lacquered skirting board is crafted from finger-jointed spruce and Ivory oak veneer, featuring PEFC certification that ensures responsible forestry. The skirting board effectively conceals the gap between the floor and the wall, ensuring protection while maintaining a seamless appearance.

## **Specification**

| GENERAL           |                |
|-------------------|----------------|
| Type of wood      | Oak            |
| Staining          | Contrast Ivory |
| Surface finishing | Lacquer        |
| DIMENSIONS        |                |
|                   |                |
| Length            | 2400 mm        |
|                   |                |

| MISC.               |                                     |
|---------------------|-------------------------------------|
| Core material       | Spruce                              |
| Height              | 60 mm                               |
| Depth               | 15 mm                               |
| Origin              | Italy                               |
| Compatible versions | Woodura Planks 3.0 Pro Matt Lacquer |