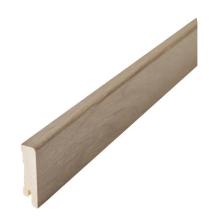

## **BOARD SILVER OAK**

Type of wood

Staining Contract Silve

This lacquered skirting board is crafted from finger-jointed spruce and Silver oak veneer, featuring PEFC certification that ensures responsible forestry. The skirting board effectively conceals the gap between the floor and the wall, ensuring protection while maintaining a seamless appearance.

## **Specification**

| GENERAL           |                 |
|-------------------|-----------------|
| Type of wood      | Oak             |
| Staining          | Contrast Silver |
| Surface finishing | Lacquer         |
|                   |                 |
| DIMENSIONS        |                 |
| Length            | 2400 mm         |

| MISC.               |                                     |
|---------------------|-------------------------------------|
| Core material       | Spruce                              |
| Height              | 60 mm                               |
| Depth               | 15 mm                               |
| Origin              | Italy                               |
| Compatible versions | Woodura Planks 3.0 Pro Matt Lacquer |