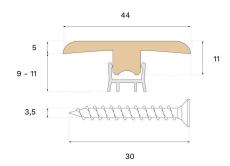

## **Specification**

| GENERAL           |              |
|-------------------|--------------|
| Type of wood      | Oak          |
| Staining          | Mineral Grey |
| Surface finishing | Lacquer      |
|                   |              |
| DIMENSIONS        |              |
| Length            | 2400 mm      |

| MISC.               |                                    |
|---------------------|------------------------------------|
| Core material       | Spruce                             |
| Height              | 10 mm                              |
| Depth               | 44 mm                              |
| Origin              | Italy                              |
| Compatible versions | Woodura Planks 3.0 Brushed Lacquer |