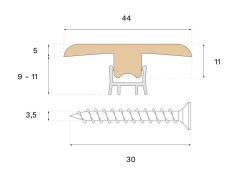

## **Specification**

| GENERAL           |              |
|-------------------|--------------|
| Type of wood      | Oak          |
| Staining          | Shadow Brown |
| Surface finishing | Lacquer      |
|                   |              |
| DIMENSIONS        |              |
| Length            | 2400 mm      |

| MISC.               |                                     |
|---------------------|-------------------------------------|
| Core material       | Spruce                              |
| Height              | 10 mm                               |
| Depth               | 44 mm                               |
| Origin              | Italy                               |
| Compatible versions | Woodura Planks 3.0 Pro Matt Lacquer |