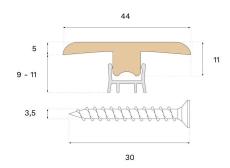

## **Specification**

| GENERAL           |              |
|-------------------|--------------|
| Type of wood      | Oak          |
| Staining          | Shadow Brown |
| Surface finishing | Lacquer      |
| DIMENCIONS        |              |
| DIMENSIONS        |              |
| Length            | 2400 mm      |
|                   |              |

| MISC.               |                                     |
|---------------------|-------------------------------------|
| Core material       | Spruce                              |
| Height              | 10 mm                               |
| Depth               | 44 mm                               |
| Origin              | Italy                               |
| Compatible versions | Woodura Planks 3.0 Pro Matt Lacquer |