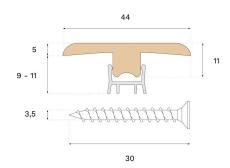

## T-MOULD HARD SMOKED OAK

Type of wood Oak

Staining Jard Smoker

This lacquered T-Mould is crafted from spruce and Hard Smoked oak veneer, featuring PEFC certification that ensures responsible forestry. The T-Mould offers an attractive transition, concealing joints between floor surfaces.

## **Specification**

| GENERAL             |        |
|---------------------|--------|
| Type of wood        | Oak    |
| Staining Hard S     | moked  |
| Surface finishing L | acquer |
| DIMENSIONS          |        |
| DIVIENSIONS         |        |
| Length 24           | 00 mm  |

| MISC.                                                  |        |
|--------------------------------------------------------|--------|
| Core material                                          | Spruce |
| Height                                                 | 10 mm  |
| Depth                                                  | 44 mm  |
| Origin                                                 | Italy  |
| Compatible versions Woodura Planks 3.0 Pro Matt Lacque |        |