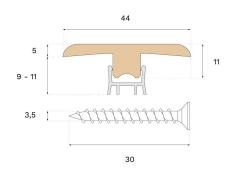

| MISC.               |                                     |
|---------------------|-------------------------------------|
| Core material       | Spruce                              |
| Height              | 10 mm                               |
| Depth               | 44 mm                               |
| Origin              | Italy                               |
| Compatible versions | Woodura Planks 3.0 Pro Matt Lacquer |