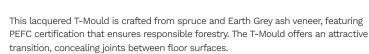

## Moulding **T-MOULD EARTH GREY ASH**

## Specification

| Ash        |
|------------|
| Earth Grey |
| Lacquer    |
|            |
|            |
| 2400 mm    |
|            |

| MISC.               |                                     |
|---------------------|-------------------------------------|
| Core material       | Spruce                              |
| Height              | 10 mm                               |
| Depth               | 44 mm                               |
| Origin              | Italy                               |
| Compatible versions | Woodura Planks 3.0 Pro Matt Lacquer |