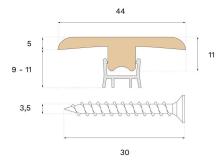

## Specification

| Ash        |
|------------|
| Earth Grey |
| Lacquer    |
|            |
|            |
| 2400 mm    |
|            |

| MISC.               |                                     |
|---------------------|-------------------------------------|
| Core material       | Spruce                              |
| Height              | 10 mm                               |
| Depth               | 44 mm                               |
| Origin              | Italy                               |
| Compatible versions | Woodura Planks 3.0 Pro Matt Lacquer |