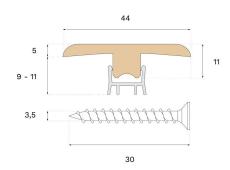

## **Specification**

| Oak              |
|------------------|
| Contrast Granite |
| Lacquer          |
|                  |
| 2400 mm          |
|                  |

| MISC.               |                                     |
|---------------------|-------------------------------------|
| Core material       | Spruce                              |
| Height              | 10 mm                               |
| Depth               | 44 mm                               |
| Origin              | Italy                               |
| Compatible versions | Woodura Planks 3.0 Pro Matt Lacquer |