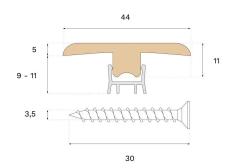

## **T-MOULD IVORY OAK**

Type of wood

Staining Contrast Ivory

This lacquered T-Mould is crafted from spruce and Contrast Ivory oak veneer, featuring PEFC certification that ensures responsible forestry. The T-Mould offers an attractive transition, concealing joints between floor surfaces.

## **Specification**

| GENERAL           |                |
|-------------------|----------------|
| Type of wood      | Oak            |
| Staining          | Contrast Ivory |
| Surface finishing | Lacquer        |
|                   |                |
| DIMENSIONS        |                |
| Length            | 2400 mm        |

| MISC.               |                                     |
|---------------------|-------------------------------------|
| Core material       | Spruce                              |
| Height              | 10 mm                               |
| Depth               | 44 mm                               |
| Origin              | Italy                               |
| Compatible versions | Woodura Planks 3.0 Pro Matt Lacquer |