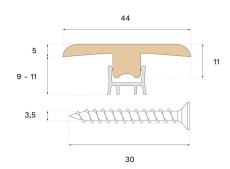

## **Specification**

| GENERAL           |                 |
|-------------------|-----------------|
| Type of wood      | Oak             |
| Staining          | Contrast Silver |
| Surface finishing | Lacquer         |
|                   |                 |
| DIMENSIONS        |                 |
| Length            | 2400 mm         |

| MISC.               |                                     |
|---------------------|-------------------------------------|
| Core material       | Spruce                              |
| Height              | 10 mm                               |
| Depth               | 44 mm                               |
| Origin              | Italy                               |
| Compatible versions | Woodura Planks 3.0 Pro Matt Lacquer |