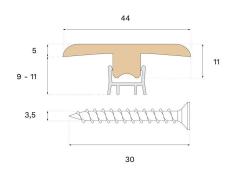

## **Specification**

| GENERAL           |                |
|-------------------|----------------|
| Type of wood      | Oak            |
| Staining          | Contrast Vapor |
| Surface finishing | Lacquer        |
| DIMENSIONS        |                |
|                   |                |
| Length            | 2400 mm        |
|                   |                |

| MISC.               |                                     |
|---------------------|-------------------------------------|
| Core material       | Spruce                              |
| Height              | 10 mm                               |
| Depth               | 44 mm                               |
| Origin              | Italy                               |
| Compatible versions | Woodura Planks 3.0 Pro Matt Lacquer |