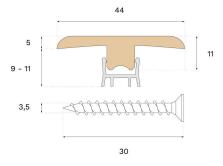

| MISC.               |                                     |
|---------------------|-------------------------------------|
| Core material       | Spruce                              |
| Height              | 10 mm                               |
| Depth               | 44 mm                               |
| Origin              | Italy                               |
| Compatible versions | Woodura Planks 3.0 Pro Matt Lacquer |