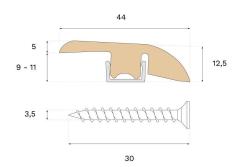

## **REDUCER MINERAL GREY OAK**

Type of wood Oak

Staining Mineral Gre

This lacquered Reducer is crafted from spruce and Mineral Grey oak veneer, featuring PEFC certification that ensures responsible forestry. Use the Reducer to transition between areas with varying room or floor levels.

## **Specification**

| GENERAL           |              |
|-------------------|--------------|
| Type of wood      | Oak          |
| Staining          | Mineral Grey |
| Surface finishing | Lacquer      |
| DIMENSIONS        |              |
| DIMENSIONS        |              |
| Length            | 2400 mm      |
|                   |              |

| MISC.               |                                    |
|---------------------|------------------------------------|
| Core material       | Spruce                             |
| Height              | 12 mm                              |
| Depth               | 44 mm                              |
| Origin              | Italy                              |
| Compatible versions | Woodura Planks 3.0 Brushed Lacquer |