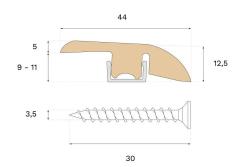

## **Specification**

| GENERAL           |              |
|-------------------|--------------|
| Type of wood      | Oak          |
| Staining          | Mineral Grey |
| Surface finishing | Lacquer      |
| DIMENSIONS        |              |
| Length            | 2400 mm      |
|                   |              |

| MISC.               |                                    |
|---------------------|------------------------------------|
| Core material       | Spruce                             |
| Height              | 12 mm                              |
| Depth               | 44 mm                              |
| Origin              | Italy                              |
| Compatible versions | Woodura Planks 3.0 Brushed Lacquer |