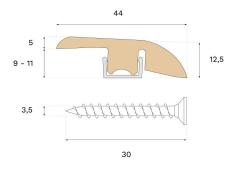

## Specification

| GENERAL           |              |
|-------------------|--------------|
| Type of wood      | Oak          |
| Staining          | Shadow Brown |
| Surface finishing | Lacquer      |
|                   |              |
| DIMENSIONS        |              |
| Length            | 2400 mm      |
|                   |              |

| MISC.               |                                     |
|---------------------|-------------------------------------|
| Core material       | Spruce                              |
| Height              | 12 mm                               |
| Depth               | 44 mm                               |
| Origin              | Italy                               |
| Compatible versions | Woodura Planks 3.0 Pro Matt Lacquer |