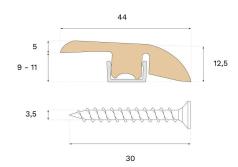

| MISC.               |                                     |
|---------------------|-------------------------------------|
| Core material       | Spruce                              |
| Height              | 12 mm                               |
| Depth               | 44 mm                               |
| Origin              | Italy                               |
| Compatible versions | Woodura Planks 3.0 Pro Matt Lacquer |