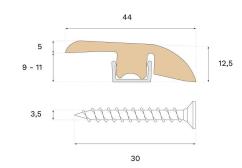

## **Specification**

| GENERAL           |              |
|-------------------|--------------|
| Type of wood      | Oak          |
| Staining          | Shadow Brown |
| Surface finishing | Lacquer      |
| DIMENSIONS        |              |
| Length            | 2400 mm      |

| MISC.               |                                    |
|---------------------|------------------------------------|
| Core material       | Spruce                             |
| Height              | 12 mm                              |
| Depth               | 44 mm                              |
| Origin              | Italy                              |
| Compatible versions | Woodura Planks 3.0 Brushed Lacquer |