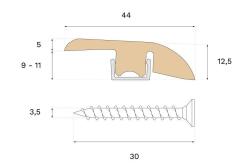

## **Specification**

| GENERAL           |              |
|-------------------|--------------|
| Type of wood      | Oak          |
| Staining          | Shadow Brown |
| Surface finishing | Lacquer      |
|                   |              |
| DIMENSIONS        |              |
| Length            | 2400 mm      |

| MISC.               |                                    |
|---------------------|------------------------------------|
| Core material       | Spruce                             |
| Height              | 12 mm                              |
| Depth               | 44 mm                              |
| Origin              | Italy                              |
| Compatible versions | Woodura Planks 3.0 Brushed Lacquer |