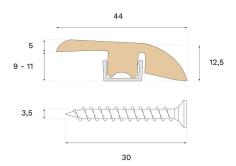

## **Specification**

| GENERAL           |             |
|-------------------|-------------|
| Type of wood      | Oak         |
| Staining          | Hard Smoked |
| Surface finishing | Lacquer     |
|                   |             |
| DIMENSIONS        |             |
| Length            | 2400 mm     |

| MISC.               |                                     |
|---------------------|-------------------------------------|
| Core material       | Spruce                              |
| Height              | 12 mm                               |
| Depth               | 44 mm                               |
| Origin              | Italy                               |
| Compatible versions | Woodura Planks 3.0 Pro Matt Lacquer |