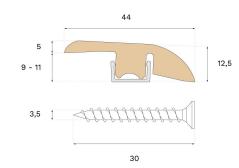

## **Specification**

| GENERAL           |             |
|-------------------|-------------|
| Type of wood      | Oak         |
| Staining          | Hard Smoked |
| Surface finishing | Lacquer     |
|                   |             |
| DIMENSIONS        |             |
| Length            | 2400 mm     |

| MISC.               |                                     |
|---------------------|-------------------------------------|
| Core material       | Spruce                              |
| Height              | 12 mm                               |
| Depth               | 44 mm                               |
| Origin              | Italy                               |
| Compatible versions | Woodura Planks 3.0 Pro Matt Lacquer |