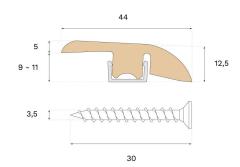

## **REDUCER MISTY WHITE ASH**

Type of wood

Misty White

This lacquered Reducer is crafted from spruce and Misty White ash veneer, featuring PEFC certification that ensures responsible forestry. Use the Reducer to transition between areas with varying room or floor levels.

## **Specification**

| GENERAL           |             |
|-------------------|-------------|
| Type of wood      | Ash         |
| Staining          | Misty White |
| Surface finishing | Lacquer     |
|                   |             |
| DIMENSIONS        |             |
| Length            | 2400 mm     |

| MISC.               |                                     |
|---------------------|-------------------------------------|
| Core material       | Spruce                              |
| Height              | 12 mm                               |
| Depth               | 44 mm                               |
| Origin              | Italy                               |
| Compatible versions | Woodura Planks 3.0 Pro Matt Lacquer |