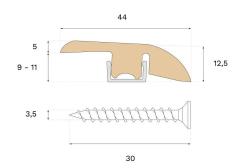

## Moulding

## **REDUCER MISTY WHITE ASH**

Type of wood Ash

Staining Miety White

This lacquered Reducer is crafted from spruce and Misty White ash veneer, featuring PEFC certification that ensures responsible forestry. Use the Reducer to transition between areas with varying room or floor levels.

| MISC.               |                                     |
|---------------------|-------------------------------------|
| Core material       | Spruce                              |
| Height              | 12 mm                               |
| Depth               | 44 mm                               |
| Origin              | Italy                               |
| Compatible versions | Woodura Planks 3.0 Pro Matt Lacquer |