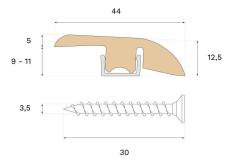

| MISC.               |                                     |
|---------------------|-------------------------------------|
| Core material       | Spruce                              |
| Height              | 12 mm                               |
| Depth               | 44 mm                               |
| Origin              | Italy                               |
| Compatible versions | Woodura Planks 3.0 Pro Matt Lacquer |
|                     |                                     |