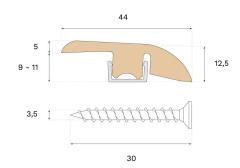

## **Specification**

| GENERAL           |            |
|-------------------|------------|
| Type of wood      | Ash        |
| Staining          | Earth Grey |
| Surface finishing | Lacquer    |
| DIMENSIONS        |            |
| DIMENSIONS        |            |
| Length            | 2400 mm    |
|                   |            |

| MISC.               |                                     |
|---------------------|-------------------------------------|
| Core material       | Spruce                              |
| Height              | 12 mm                               |
| Depth               | 44 mm                               |
| Origin              | Italy                               |
| Compatible versions | Woodura Planks 3.0 Pro Matt Lacquer |