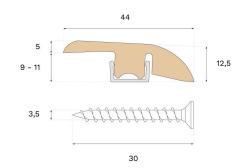

## Moulding

## **REDUCER EARTH GREY ASH**

Staining Earth Grey

This lacquered Reducer is crafted from spruce and Earth Grey ash veneer, featuring PEFC certification that ensures responsible forestry. Use the Reducer to transition between areas with varying room or floor levels.

| MISC.               |                                     |
|---------------------|-------------------------------------|
| Core material       | Spruce                              |
| Height              | 12 mm                               |
| Depth               | 44 mm                               |
| Origin              | Italy                               |
| Compatible versions | Woodura Planks 3.0 Pro Matt Lacquer |