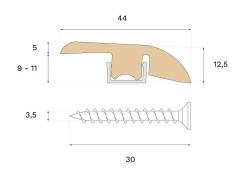

## **Specification**

| GENERAL           |                  |
|-------------------|------------------|
| Type of wood      | Oak              |
| Staining          | Contrast Granite |
| Surface finishing | Lacquer          |
|                   |                  |
| DIMENSIONS        |                  |
| Length            | 2400 mm          |

| MISC.               |                                     |
|---------------------|-------------------------------------|
| Core material       | Spruce                              |
| Height              | 12 mm                               |
| Depth               | 44 mm                               |
| Origin              | Italy                               |
| Compatible versions | Woodura Planks 3.0 Pro Matt Lacquer |