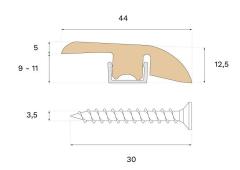

## **Specification**

| GENERAL           |                  |
|-------------------|------------------|
| Type of wood      | Oak              |
| Staining          | Contrast Granite |
| Surface finishing | Lacquer          |
|                   |                  |
| DIMENSIONS        |                  |
| Length            | 2400 mm          |

| MISC.               |                                     |
|---------------------|-------------------------------------|
| Core material       | Spruce                              |
| Height              | 12 mm                               |
| Depth               | 44 mm                               |
| Origin              | Italy                               |
| Compatible versions | Woodura Planks 3.0 Pro Matt Lacquer |