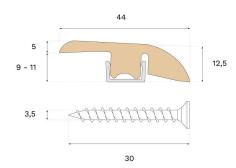

## **Specification**

| GENERAL           |                |
|-------------------|----------------|
| Type of wood      | Oak            |
| Staining          | Contrast Ivory |
| Surface finishing | Lacquer        |
|                   |                |
| DIMENSIONS        |                |
| Length            | 2400 mm        |

| MISC.               |                                     |
|---------------------|-------------------------------------|
| Core material       | Spruce                              |
| Height              | 12 mm                               |
| Depth               | 44 mm                               |
| Origin              | Italy                               |
| Compatible versions | Woodura Planks 3.0 Pro Matt Lacquer |