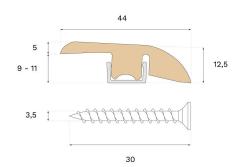

## Moulding

## **REDUCER IVORY OAK**

Type of wood Oak

Staining Contrast Ivory

This lacquered Reducer is crafted from spruce and Ivory oak veneer, featuring PEFC certification that ensures responsible forestry. Use the Reducer to transition between areas with varying room or floor levels.

## **Specification**

| GENERAL           |                |
|-------------------|----------------|
| Type of wood      | Oak            |
| Staining          | Contrast Ivory |
| Surface finishing | Lacquer        |
|                   |                |
| DIMENSIONS        |                |
| Length            | 2400 mm        |
|                   |                |

| MISC.               |                                     |
|---------------------|-------------------------------------|
| Core material       | Spruce                              |
| Height              | 12 mm                               |
| Depth               | 44 mm                               |
| Origin              | Italy                               |
| Compatible versions | Woodura Planks 3.0 Pro Matt Lacquer |