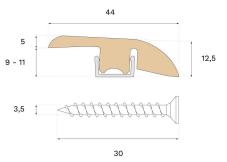

| MISC.               |                                     |
|---------------------|-------------------------------------|
| Core material       | Spruce                              |
| Height              | 12 mm                               |
| Depth               | 44 mm                               |
| Origin              | Italy                               |
| Compatible versions | Woodura Planks 3.0 Pro Matt Lacquer |
|                     |                                     |