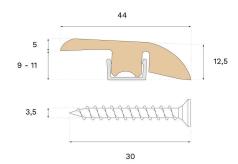

## **REDUCER SILVER OAK**

This lacquered Reducer is crafted from spruce and Silver oak veneer, featuring PEFC certification that ensures responsible forestry. Use the Reducer to transition between areas with varying room or floor levels.

## **Specification**

| GENERAL           |                 |
|-------------------|-----------------|
| Type of wood      | Oak             |
| Staining          | Contrast Silver |
| Surface finishing | Lacquer         |
|                   |                 |
| DIMENSIONS        |                 |
| Length            | 2400 mm         |

| MISC.               |                                     |
|---------------------|-------------------------------------|
| Core material       | Spruce                              |
| Height              | 12 mm                               |
| Depth               | 44 mm                               |
| Origin              | Italy                               |
| Compatible versions | Woodura Planks 3.0 Pro Matt Lacquer |