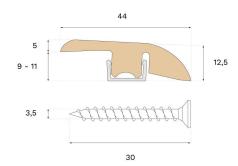

## **Specification**

| GENERAL           |                |
|-------------------|----------------|
| Type of wood      | Oak            |
| Staining          | Contrast Vapor |
| Surface finishing | Lacquer        |
| DIMENSIONS        |                |
|                   |                |
| Length            | 2400 mm        |
|                   |                |

| MISC.               |                                     |
|---------------------|-------------------------------------|
| Core material       | Spruce                              |
| Height              | 12 mm                               |
| Depth               | 44 mm                               |
| Origin              | Italy                               |
| Compatible versions | Woodura Planks 3.0 Pro Matt Lacquer |