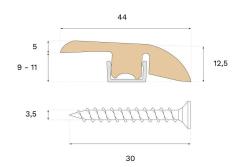

## **Specification**

| GENERAL           |                |
|-------------------|----------------|
| Type of wood      | Oak            |
| Staining          | Contrast Vapor |
| Surface finishing | Lacquer        |
| DIMENSIONS        |                |
|                   |                |
| Length            | 2400 mm        |
|                   |                |

| MISC.               |                                     |
|---------------------|-------------------------------------|
| Core material       | Spruce                              |
| Height              | 12 mm                               |
| Depth               | 44 mm                               |
| Origin              | Italy                               |
| Compatible versions | Woodura Planks 3.0 Pro Matt Lacquer |