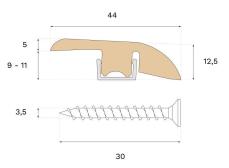

## Moulding **REDUCER DESERT OAK**

This lacquered Reducer is crafted from spruce and Desert oak veneer, featuring PEFC certification that ensures responsible forestry. Use the Reducer to transition between areas with varying room or floor levels.

## Specification

| Oak             |
|-----------------|
| Contrast Desert |
| Lacquer         |
|                 |
|                 |
| 2400 mm         |
|                 |

| MISC.               |                                     |
|---------------------|-------------------------------------|
| Core material       | Spruce                              |
| Height              | 12 mm                               |
| Depth               | 44 mm                               |
| Origin              | Italy                               |
| Compatible versions | Woodura Planks 3.0 Pro Matt Lacquer |
|                     |                                     |