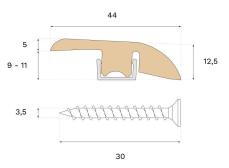

## Specification

| Oak             |
|-----------------|
| Contrast Desert |
| Lacquer         |
|                 |
|                 |
| 2400 mm         |
|                 |

| MISC.               |                                     |
|---------------------|-------------------------------------|
| Core material       | Spruce                              |
| Height              | 12 mm                               |
| Depth               | 44 mm                               |
| Origin              | Italy                               |
| Compatible versions | Woodura Planks 3.0 Pro Matt Lacquer |
|                     |                                     |