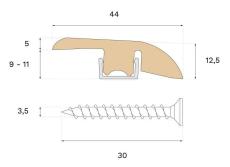

This lacquered Reducer is crafted from spruce and Honey oak veneer, featuring PEFC

certification that ensures responsible forestry. Use the Reducer to transition between

| MISC.               |                                     |
|---------------------|-------------------------------------|
| Core material       | Spruce                              |
| Height              | 12 mm                               |
| Depth               | 44 mm                               |
| Origin              | Italy                               |
| Compatible versions | Woodura Planks 3.0 Pro Matt Lacquer |
|                     |                                     |