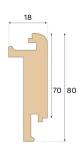

| CLASSIFICATION AND SAFETY |                              |
|---------------------------|------------------------------|
| FSC                       | FSC 100% (SA-COC-001149)     |
|                           |                              |
| MISC.                     |                              |
| Height                    | 80 mm                        |
| Depth                     | 18 mm                        |
| Compatible versions       | Woodura Planks 3.0 (XL, XXL) |