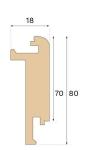

| CLASSIFICATION AND SAFETY |                              |
|---------------------------|------------------------------|
| FSC                       | FSC 100% (SA-COC-001149)     |
|                           |                              |
| MISC.                     |                              |
| Height                    | 80 mm                        |
| Depth                     | 18 mm                        |
| Compatible versions       | Woodura Planks 3.0 (XI XXI.) |