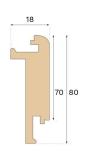

| CLASSIFICATION AND SAFETY |                              |
|---------------------------|------------------------------|
| FSC                       | FSC 100% (FSC-C140725)       |
|                           |                              |
| MISC.                     |                              |
| Height                    | 80 mm                        |
| Depth                     | 18 mm                        |
| Compatible versions       | Woodura Planks 3.0 (XL, XXL) |