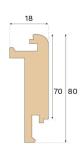

## **Specification**

| GENERAL           |                  |
|-------------------|------------------|
| Type of wood      | Oak              |
| Staining          | Powder White     |
| Surface finishing | Pro matt lacquer |
|                   |                  |
| DIMENSIONS        |                  |
| Length            | 1000 mm          |

| CLASSIFICATION AND SAFETY |                              |
|---------------------------|------------------------------|
| FSC                       | FSC 100% (FSC-C140725)       |
|                           |                              |
| MISC.                     |                              |
| Height                    | 80 mm                        |
| Depth                     | 18 mm                        |
| Compatible versions       | Woodura Planks 3.0 (XL, XXL) |