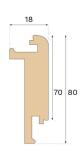

| CLASSIFICATION AND SAFETY |                              |
|---------------------------|------------------------------|
| FSC                       | FSC 100% (SA-COC-001149)     |
|                           |                              |
| MISC.                     |                              |
| Height                    | 80 mm                        |
| Depth                     | 18 mm                        |
| Compatible versions       | Woodura Planks 3.0 (XL, XXL) |