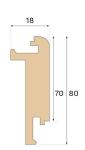

| CLASSIFICATION AND SAFETY |                             |
|---------------------------|-----------------------------|
| FSC                       | FSC 100% (SA-COC-001149)    |
|                           |                             |
| MISC.                     |                             |
| Height                    | 80 mm                       |
| Depth                     | 18 mm                       |
| Compatible versions       | Woodura Planks 3 0 (YL XXL) |