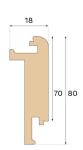

## **Specification**

| GENERAL           |                  |
|-------------------|------------------|
| Type of wood      | Oak              |
| Staining          | Terra Brown      |
| Surface finishing | Pro matt lacquer |
|                   |                  |
| DIMENSIONS        |                  |
| Length            | 1000 mm          |

| CLASSIFICATION AND SAFETY |                              |
|---------------------------|------------------------------|
| FSC                       | FSC 100% (SA-COC-001149)     |
|                           |                              |
| MISC.                     |                              |
| Height                    | 80 mm                        |
| Depth                     | 18 mm                        |
| Compatible versions       | Woodura Planks 3.0 (XL, XXL) |