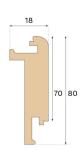

| CLASSIFICATION AND SAFETY |                              |
|---------------------------|------------------------------|
| FSC                       | FSC 100% (SA-COC-001149)     |
|                           |                              |
| MISC.                     |                              |
| Height                    | 80 mm                        |
| Depth                     | 18 mm                        |
| Compatible versions       | Woodura Planks 3.0 (XL, XXL) |