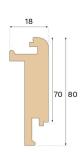

| CLASSIFICATION AND SAFETY |                              |
|---------------------------|------------------------------|
| FSC                       | FSC 100% (SA-COC-001149)     |
|                           |                              |
| MISC.                     |                              |
| Height                    | 80 mm                        |
| Depth                     | 18 mm                        |
| Compatible versions       | Woodura Planks 3.0 (XL, XXL) |