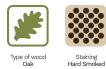

## Specification

| GENERAL           |                  |
|-------------------|------------------|
| Type of wood      | Oak              |
| Staining          | Hard Smoked      |
| Surface finishing | Pro matt lacquer |
|                   |                  |
| DIMENSIONS        |                  |
| Length            | 1000 mm          |
|                   |                  |