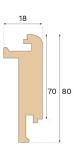

| CLASSIFICATION AND SAFETY |                              |
|---------------------------|------------------------------|
| FSC                       | FSC 100% (SA-COC-001149)     |
| MICO                      |                              |
| MISC.                     |                              |
| Height                    | 80 mm                        |
| Depth                     | 18 mm                        |
| Compatible versions       | Woodura Planks 3.0 (XL, XXL) |
|                           |                              |