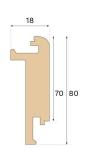

## **Specification**

| GENERAL           |                  |
|-------------------|------------------|
| Type of wood      | Oak              |
| Staining          | Hard Smoked      |
| Surface finishing | Pro matt lacquer |
|                   |                  |
| DIMENSIONS        |                  |
| Length            | 1000 mm          |

| CLASSIFICATION AND SAFETY |                              |
|---------------------------|------------------------------|
| FSC                       | FSC 100% (SA-COC-001149)     |
|                           |                              |
| MISC.                     |                              |
| Height                    | 80 mm                        |
| Depth                     | 18 mm                        |
| Compatible versions       | Woodura Planks 3.0 (XL, XXL) |