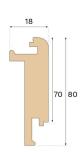

| CLASSIFICATION AND SAFETY |                              |
|---------------------------|------------------------------|
| FSC                       | FSC 100% (SA-COC-001149)     |
|                           |                              |
| MISC.                     |                              |
| Height                    | 80 mm                        |
| Depth                     | 18 mm                        |
| Compatible versions       | Woodura Planks 3.0 (XL, XXL) |